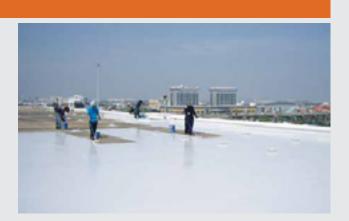

## USES

- Waterproofing of Roofs
- Waterproofing of Balconies, Terraces and Verandas
- Waterproofing of Wet Areas (under-tile) in Bathrooms, Kitchens, Balconies, Auxiliary Rooms, etc
- Waterproofing of Pedestrian and Vehicular traffic Decks
- Waterproofing of Green Roofs, Flowerbeds, Planter Boxes
- Waterproofing of old Bitumen felts, Asphalt felts, EPDM and PVC membranes and old Acrylic coatings.
- Protection of Polyurethane Foam Insulation
- Waterproofing and protection of Concrete constructions like Bridge-Decks, Tunnels, Stadium Stands, Car Parks, etc.